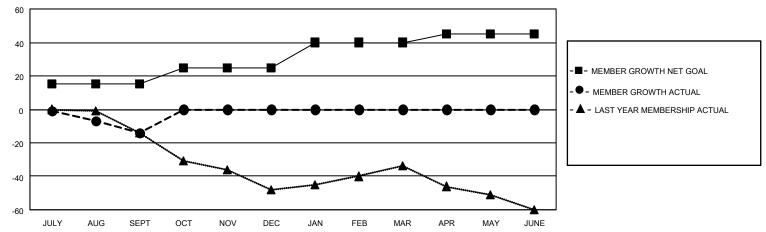

### District 19 D

| Clubs         |               |             |               | Members               |                         |                         |                                                    |  |
|---------------|---------------|-------------|---------------|-----------------------|-------------------------|-------------------------|----------------------------------------------------|--|
|               | RESULTS FOR   | R 2020-2021 |               | RESULTS FOR 2020-2021 |                         |                         |                                                    |  |
| QUARTER       | NEW CLUB GOAL | NEW CLUBS   | DROPPED CLUBS | QUARTER MEN           | MBER GROWTH NET<br>GOAL | MEMBER GROWTH<br>ACTUAL | DROPPED<br>MEMBERS ACTUAL<br>(including transfers) |  |
| JULY/AUG/SEPT | 0             | 0           | 0             | JULY/AUG/SEPT         | 15                      | 21                      | 30                                                 |  |
| OCT/NOV/DEC   | 1             | 0           | 0             | OCT/NOV/DEC           | 10                      | 0                       | 0                                                  |  |
| JAN/FEB/MAR   | 0             | 0           | 0             | JAN/FEB/MAR           | 15                      | 0                       | 0                                                  |  |
| APR/MAY/JUNE  | 0             | 0           | 0             | APR/MAY/JUNE          | 5                       | 0                       | 0                                                  |  |

#### GOALS AND ACTUAL MEMBERS CUMULATIVE

| DROPPED CLUBS: 0 |    | 8 CLUBS OF 45 ADDED 1 OR MORE<br>NEW MEMBERS | GENDER DISTRIBUTION  MALE 631 (57.89%) |               |     |
|------------------|----|----------------------------------------------|----------------------------------------|---------------|-----|
|                  |    |                                              | FEMALE                                 | 459 (42.11%)  |     |
| DROPPED MEMBERS  |    |                                              | PEWALE                                 | 459 (42.1170) |     |
| DECEASED         | 2  | OLIOK LIEDE FOR OLIMULATIVE                  | TOTAL FAMILY UNIT MEMBERS              |               | 305 |
| CLUB CANCELLED   | 0  | CLICK HERE FOR CUMULATIVE  MEMBERSHIP DATA   | FAMILY MEMBERS PAYING HALF             |               | 154 |
| OTHER            | 28 |                                              | DUES                                   | STATING HALI  | 101 |
| TOTAL            | 30 |                                              |                                        |               |     |